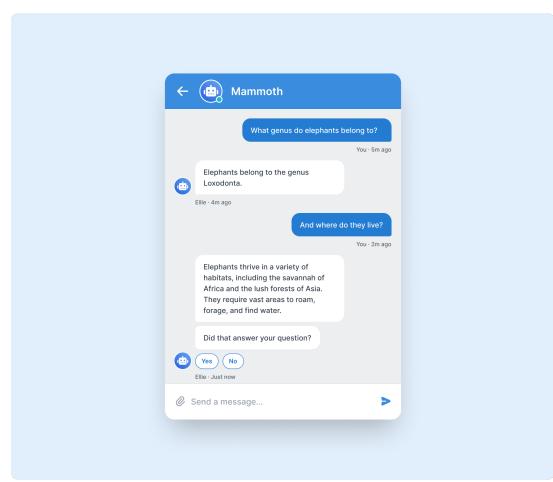

## Let Users have Smarter Conversations with your Al Chatbot

2025-01-17 - Lara Proud - Kommentarer (0) - Product (Admin)

Your AI Chatbot is now equipped with the ability to handle follow-up questions, providing a more engaging and thorough conversational experience for your users.

Previously, maintaining a seamless flow of conversation with your Chatbot could be challenging, as each query was handled in isolation. Now, with the follow-up question feature, your chatbot retains context, ensuring that interactions are cohesive and personalized. This enhancement allows your AI system to deliver responses that are not only faster and more accurate but also more relevant to the user's additional questions.

This upgrade delivers a seamless, personalized chat experience around the clock, reducing the need to escalate chats to agents and speeding up resolutions for quick inquiries. Plus, you can customize the number of follow-up questions allowed before the Chatbot refers users to an agent for further assistance.