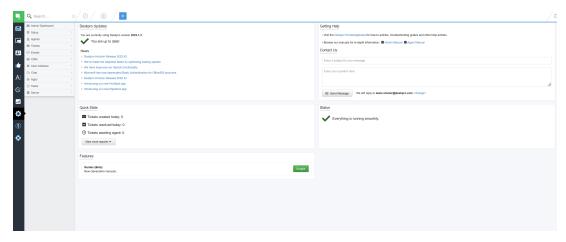

Vidensbase > Using Deskpro > Which version of Deskpro am I using?

## Which version of Deskpro am I using?

Lewis Stonier - 2023-05-10 - Kommentarer (0) - Using Deskpro

Please see the below screenshots of the Admin interfaces of the different versions of Deskpro. You can use these to identify which version of Deskpro you are currently using:

If you are using a version of Deskpro older than Legacy, <u>contact support</u> for details on how to upgrade.

## Deskpro Legacy (Version 5) Agent Interface:

×

## **Admin Interface:**



**Deskpro Version 4** 



**Deskpro Version 3** 



## Deskpro Horizon (Version 6) Agent Interface: Admin Interface: