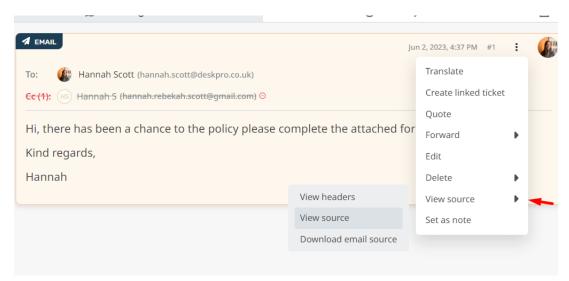

Load the ticket in the agent interface and find the message you want to view.

Click on three dots in the right hand corner of the ticket, then hover over view source.

From here, you have the option to view the source or download email source straight away.