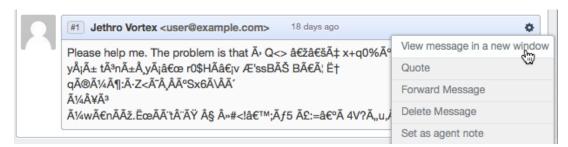

Load the ticket in the agent interface and find the message you want to view.

Click on the gear icon in the top-right corner of the message to bring up the context menu, then click **View message in a new window**.