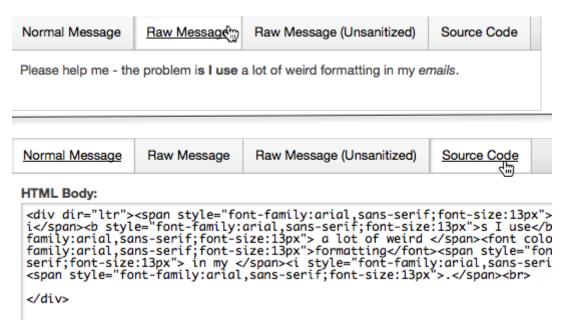

In the window that opens, click on the **Raw Message** tab or the **Source Code** tab.