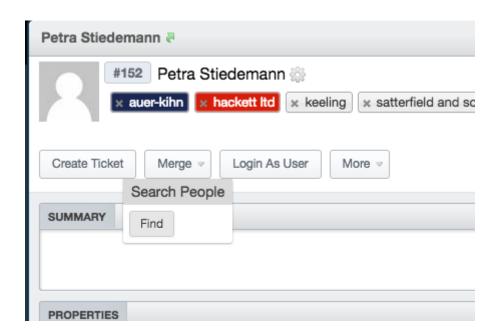

Simply click on a user profile and then click 'Merge'. Find the user you need to merge accounts with.