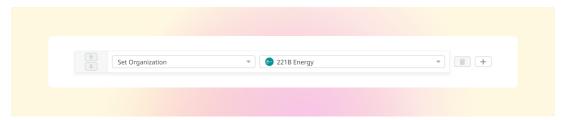

## Set a User's organization automatically with a new Trigger Rule

2022-09-20 - Lara Proud - Sylwadau (0) - Product (Admin)

Apply a User's organization automatically using our new **Set Organization** trigger. This new Trigger has been added to the Trigger Rule Builder so you can create or update a User's organization effortlessly.

You can build this new rule to your workflows by constructing new triggers or adding it to existing ones. Go to **Business Rules** > **Triggers** to apply this to your workflows.

This will help you to set Users' organizations more efficiently by automatically applying a trigger to link them as a member.