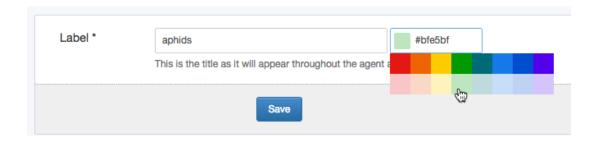

Replace uniform gray labels with your own custom colors, and your agents instantly get more information at a glance:

You can pick from one of 16 predefined colors, or get the precise shade you like by entering a <u>hex color value</u> (we hope 16,777,216 possible colors are enough).