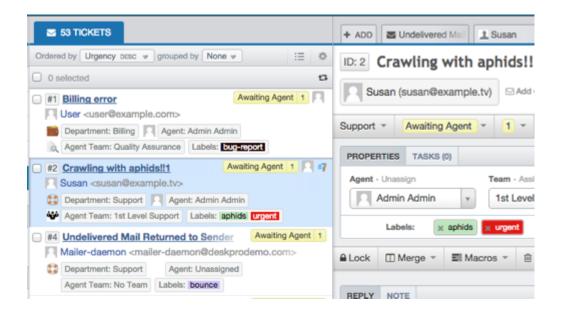

Replace uniform gray labels with your own custom colors, and your agents instantly get more information at a glance:

You can pick from one of 16 predefined colors, or get the precise shade you like by entering a <u>hex color value</u> (we hope 16,777,216 possible colors are enough).