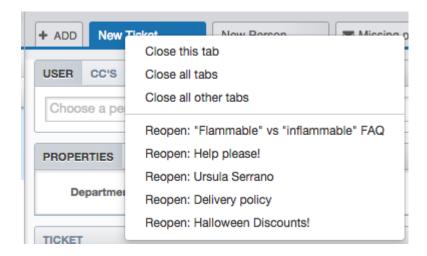

We've decided to take the lead from browsers and offer a **Reopen** function for our tabbed interface.

Just **right-click on the tab strip**, as you would to access the <u>close tabs features</u>, and you'll see that you can quickly reopen tabs. It's even better than the browser shortcut because you can pick from the last five tabs you closed.