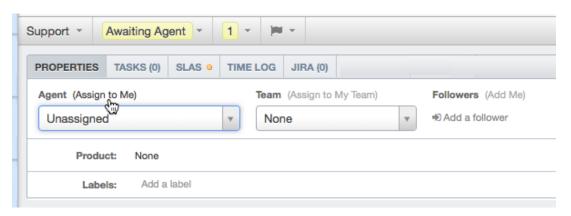

We realised that the agent you assign tickets to the most is probably *yourself*, so we added a one-click **Assign to Me** link.

We've also added one-click links to assign a ticket to your team or add yourself as a follower.