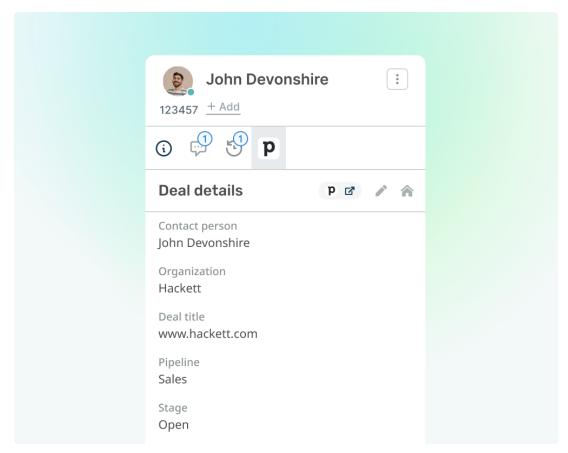

## Introducing our new Pipedrive app

2022-10-17 - Lara Proud - Sylwadau (0) - Product (Admin)

We have developed our brand-new Pipedrive app. You can set the Pipedrive app up to let your agents view your Pipedrive contacts' information on User profiles inside Deskpro!

Deskpro Users will be automatically linked to Pipedrive contacts, letting agents locate and view deal information associated with the User without needing to leave the helpdesk. The app will display information about a User, such as their deals and contact details. It will also enable your agents to search and manually link Users to contacts from the User Profile, quickly giving context about Users from the helpdesk interface.