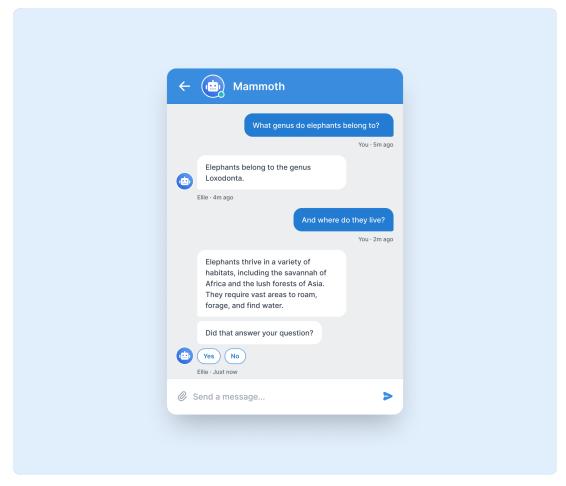

## Let Users have Smarter Conversations with your Al Chatbot

2025-01-17 - Lara Proud - Sylwadau (0) - Product (Admin)

Your Al Chatbot is now equipped with the ability to handle follow-up questions, providing a more engaging and thorough conversational experience for your users.

Previously, maintaining a seamless flow of conversation with your Chatbot could be challenging, as each query was handled in isolation. Now, with the follow-up question feature, your chatbot retains context, ensuring that interactions are cohesive and personalized. This enhancement allows your AI system to deliver responses that are not only faster and more accurate but also more relevant to the user's additional questions.

This upgrade delivers a seamless, personalized chat experience around the clock, reducing the need to escalate chats to agents and speeding up resolutions for quick inquiries. Plus, you can customize the number of follow-up questions allowed before the Chatbot refers users to an agent for further assistance.