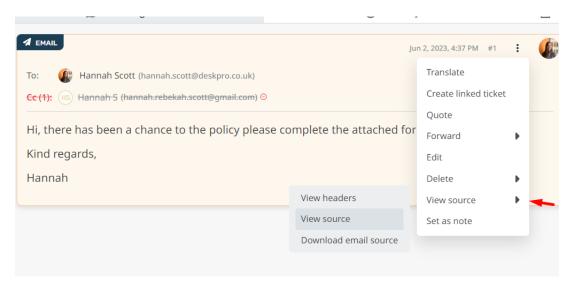

Load the ticket in the agent interface and find the message you want to view.

Click on three dots in the right hand corner of the ticket, then hover over view source.

From here, you have the option to view the source or download email source straight away.