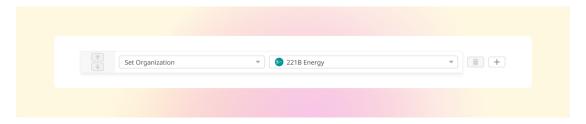

## Set a User's organization automatically with a new Trigger Rule

2022-09-20 - Lara Proud - (0) megjegyzés - Product (Admin)

Apply a User's organization automatically using our new **Set Organization** trigger. This new Trigger has been added to the Trigger Rule Builder so you can create or update a User's organization effortlessly.

You can build this new rule to your workflows by constructing new triggers or adding it to existing ones. Go to **Business Rules > Triggers** to apply this to your workflows.

This will help you to set Users' organizations more efficiently by automatically applying a trigger to link them as a member.