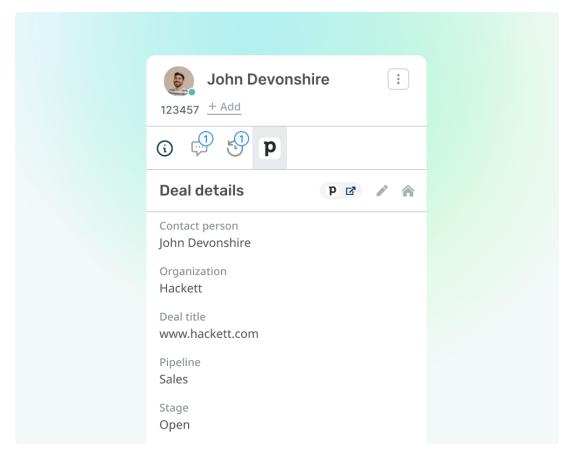

## Introducing our new Pipedrive app

2022-10-17 - Lara Proud - Comments (0) - Product (Admin)

We have developed our brand-new Pipedrive app. You can set the Pipedrive app up to let your agents view your Pipedrive contacts' information on User profiles inside Deskpro!

Deskpro Users will be automatically linked to Pipedrive contacts, letting agents locate and view deal information associated with the User without needing to leave the helpdesk. The app will display information about a User, such as their deals and contact details. It will also enable your agents to search and manually link Users to contacts from the User Profile, quickly giving context about Users from the helpdesk interface.