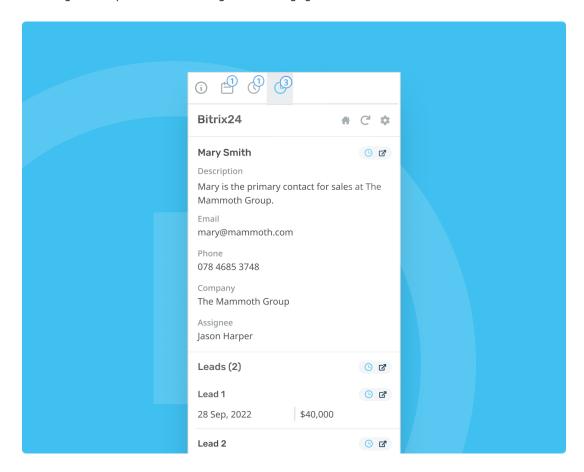

Bitrix24
The single CRM platform to manage leads, engage with clients, and close deals.

Enable your business to scale with a robust CRM tool that provides complete control over sales processes. Deskpro's integration with Bitrix24 provides your team with the tools to:

- Link Bitrix24 Contacts to Users: View contact details directly from Deskpro's CRM profile while communicating with your contacts.
- Add Deals to Contacts: Link deals to your Bitrix24 contacts from your helpdesk as you discuss.
- **Track Deal Progress:** Your existing deals can be viewed from your helpdesk so reps have all the data they need to track deal progress.