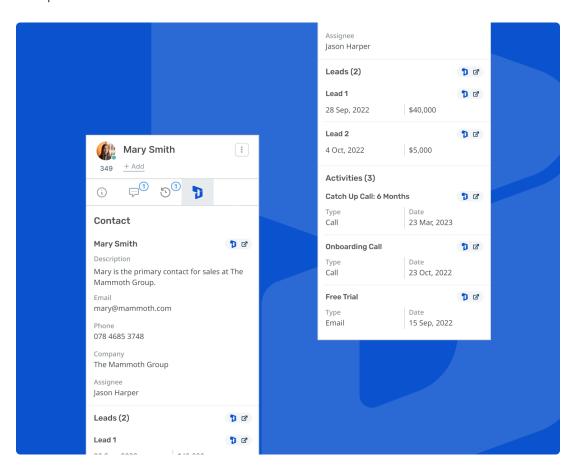

Bitrix24
The single CRM platform to manage leads, engage with clients, and close deals.

Enable your business to scale with a robust CRM tool that provides complete control over sales processes. Deskpro's integration with Bitrix24 provides your team with the tools to:

- Link Bitrix24 Contacts to Users: View contact details directly from Deskpro's CRM profile while communicating with your contacts.
- Add Deals to Contacts: Link deals to your Bitrix24 contacts from your helpdesk as you discuss.
- **Track Deal Progress:** Your existing deals can be viewed from your helpdesk so reps have all the data they need to track deal progress.