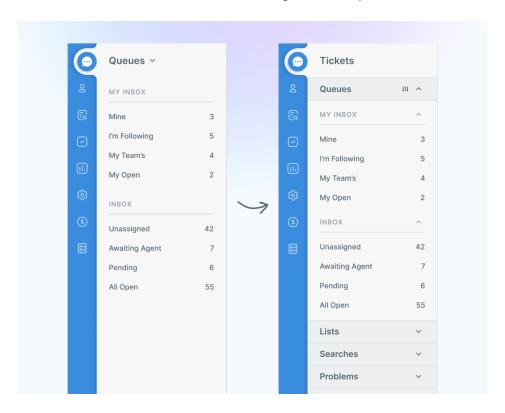

## Access all your ticketing features easily

2022-08-30 - Lara Proud - Comments (0) - Product (Agent)

We've unified the different Navigation Panel features to make it easier to access and locate your Tickets in the helpdesk!

All the tools on the Navigation Panel in the Ticketing interface, Queues, Lists, Search, Problems, Stars, and Labels, have been changed from dropdowns into accordions.

This design aims to simplify navigating tickets with easily expandable and collapsible sections; to make providing support more efficient. Keep the accordions open or closed as needed, depending on your preferences.