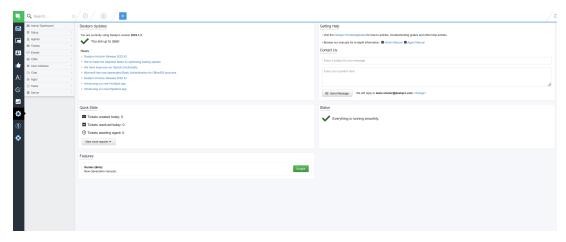

Znalostní báze > Using Deskpro > Which version of Deskpro am I using?

## Which version of Deskpro am I using?

Lewis Stonier - 2023-05-10 - Comments (0) - Using Deskpro

Please see the below screenshots of the Admin interfaces of the different versions of Deskpro. You can use these to identify which version of Deskpro you are currently using:

If you are using a version of Deskpro older than Legacy, <u>contact support</u> for details on how to upgrade.

## Deskpro Legacy (Version 5) Agent Interface:

×

## **Admin Interface:**



**Deskpro Version 4** 



**Deskpro Version 3** 



## Deskpro Horizon (Version 6) Agent Interface: Admin Interface: