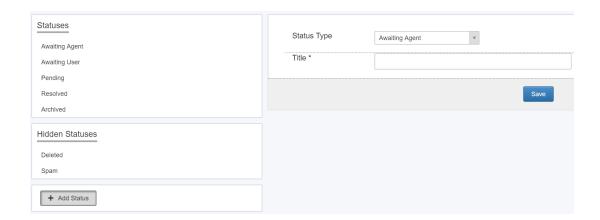

To add a new sub status, go to Admin > Tickets > Status and click '+ Add Status'

Your new sub-statuses will give you the option of being more specific with a tickets journey and can also be used within triggers and follow-ups etc so you can always be sure the ticket is in the correct state.