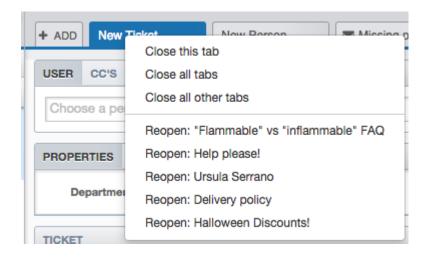

We've decided to take the lead from browsers and offer a **Reopen** function for our tabbed interface.

Just **right-click on the tab strip**, as you would to access the <u>close tabs features</u>, and you'll see that you can quickly reopen tabs. It's even better than the browser shortcut because you can pick from the last five tabs you closed.