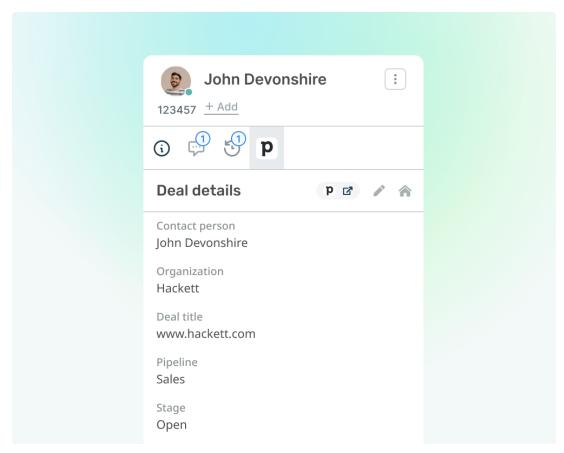

## Introducing our new Pipedrive app

2022-10-17 - Lara Proud - Коментари (0) - Product (Admin)

We have developed our brand-new Pipedrive app. You can set the Pipedrive app up to let your agents view your Pipedrive contacts' information on User profiles inside Deskpro!

Deskpro Users will be automatically linked to Pipedrive contacts, letting agents locate and view deal information associated with the User without needing to leave the helpdesk. The app will display information about a User, such as their deals and contact details. It will also enable your agents to search and manually link Users to contacts from the User Profile, quickly giving context about Users from the helpdesk interface.