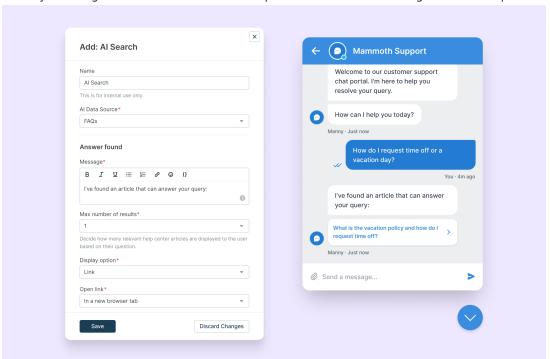

## Enhance Support with Al-Powered Search in Messenger

2024-11-08 - Lara Proud - Коментари (0) - Product (Admin)

Enhance customer support with AI Search in Messenger, designed to help users quickly find the answers they need. This feature uses your existing resources so you can provide precise Help Center content tailored to a user's specific inquiries, moving beyond generic article recommendations.

Al Search intelligently interprets user questions, scans your Data Sources for the most relevant solutions, and delivers a personalized support experience that reduces incoming tickets. This not only elevates the customer experience but also saves your team valuable time by allowing them to focus on more complex issues while Al manages routine inquiries.

Getting started is simple, set up your AI data sources and then add the AI Search node to your Chatflows and watch as your existing content resolves issues before they reach your support agents. For more details, check out the <u>AI Search Guide</u>.