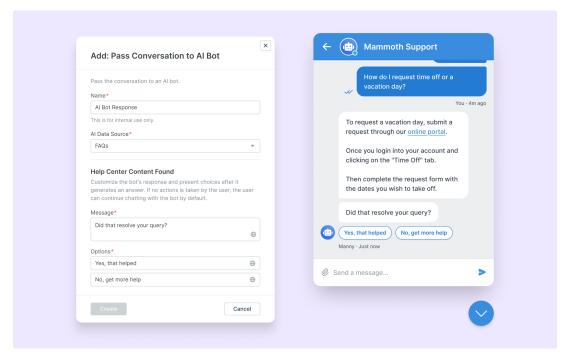

## Optimize Chat Support with Deskpro's AI Chatbot

2024-11-08 - Lara Proud - Коментари (0) - Product (Admin)

The latest enhancement to your customer support toolkit: Deskpro's Al Chatbot. This addition uses Deskpro's Al suite developments to transform how customers interact with your chat.

The Al Chatbot can understand customer questions accurately, search your Help Center for information, and provide clear conversational responses. It's always available to assist users, making customer service more efficient and consistent.

Users can also see processing indicators to provide transparency and presence for the conversation. Plus, your Chatbot respects user permissions to ensure it generates responses using information they have permission to access.

This addition to your messenger is configured easily in your Chatflows, to get started check out the <u>Al Chatbot Guide</u>. With Deskpro's Al Chatbot, you can enhance your customer service with smarter, faster, and more efficient support.