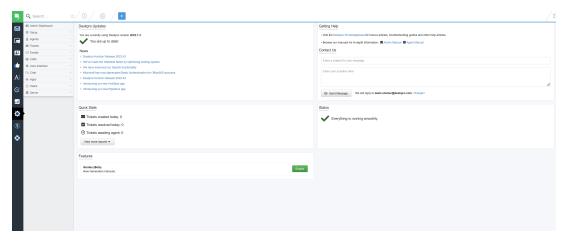

База знания > Using Deskpro > Which version of Deskpro am I using?

## Which version of Deskpro am I using?

Lewis Stonier - 2023-05-10 - Коментари (0) - Using Deskpro

Please see the below screenshots of the Admin interfaces of the different versions of Deskpro. You can use these to identify which version of Deskpro you are currently using:

If you are using a version of Deskpro older than Legacy, <u>contact support</u> for details on how to upgrade.

## Deskpro Legacy (Version 5) Agent Interface:

×

## **Admin Interface:**



**Deskpro Version 4** 



**Deskpro Version 3** 



## Deskpro Horizon (Version 6) Agent Interface: Admin Interface: