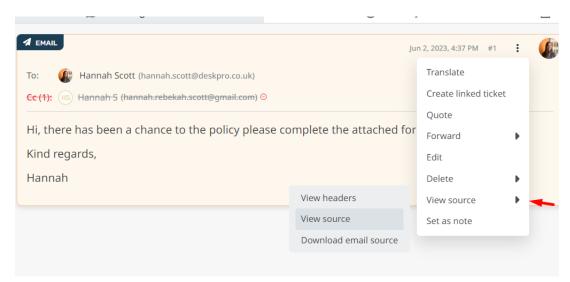

Load the ticket in the agent interface and find the message you want to view.

Click on three dots in the right hand corner of the ticket, then hover over view source.

From here, you have the option to view the source or download email source straight away.