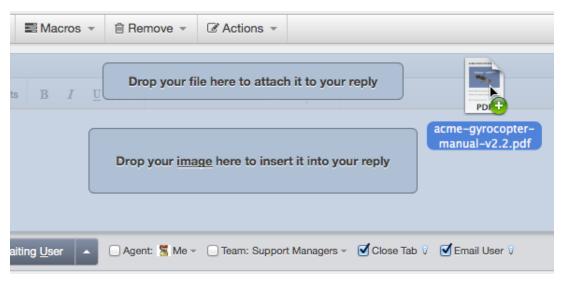

## Note

You are browsing the Legacy version of this article. For the current version, see: <u>How can I drag and drop attachments into a ticket?</u>

You can drag and drop attachments to a ticket, or paste screenshots into the reply box.

You can also drag an attachment from a ticket to a folder on your computer desktop.

You can also drag an attachment from a previous ticket message into the reply box.

Note that you can't drag or paste images into items you create using the Publish app (like Knowledgebase articles). You have to use the **Upload Image** button above the edit window.