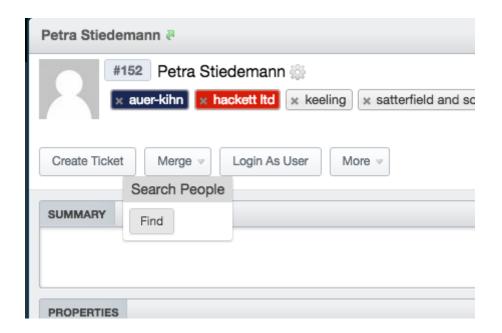

Simply click on a user profile and then click 'Merge'. Find the user you need to merge accounts with.