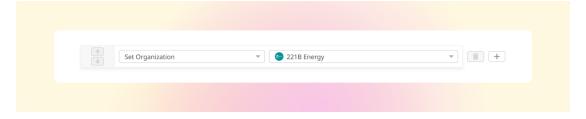

## Set a User's organization automatically with a new Trigger Rule

Lara Proud - 2022-09-20 - <u>تعليقات</u> - Lara Proud

Apply a User's organization automatically using our new **Set Organization** trigger. This new Trigger has been added to the Trigger Rule Builder so you can create or update a User's organization effortlessly

You can build this new rule to your workflows by constructing new triggers or adding it to existing ones. Go to .Business Rules > Triggers to apply this to your workflows

This will help you to set Users' organizations more efficiently by automatically applying a trigger to link them as .a member