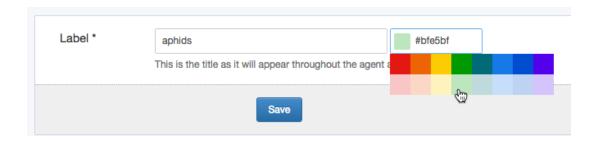

Replace uniform gray labels with your own custom colors, and your agents instantly get :more information at a glance

You can pick from one of 16 predefined colors, or get the precise shade you like by entering .(a <u>hex color value</u> (we hope 16,777,216 possible colors are enough

To set this up, go to the **Labels** section for each type of content (e.g. **Admin > Tickets >** .(**Labels** 