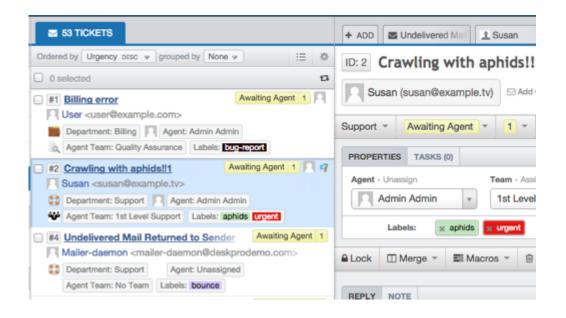

Replace uniform gray labels with your own custom colors, and your agents instantly get :more information at a glance

You can pick from one of 16 predefined colors, or get the precise shade you like by entering .(a <u>hex color value</u> (we hope 16,777,216 possible colors are enough