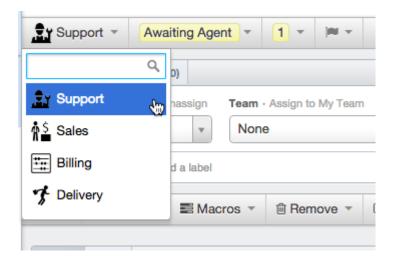

## New Feature: Department Avatars

Product - (۰) تعليقات - Ben Henley - 2014-10-02

.You can now distinguish your departments in the agent interface with **avatars** 

When you're browsing a list of tickets, avatars make it easy to distinguish the departments .at a glance

To set up avatars for your departments, go to **Admin > Tickets > Departments.** You can .also add them to your chat departments at **Admin > Chat > Departments** 

We've preloaded a selection of hundreds of icons for you to choose from, or you can upload .your own