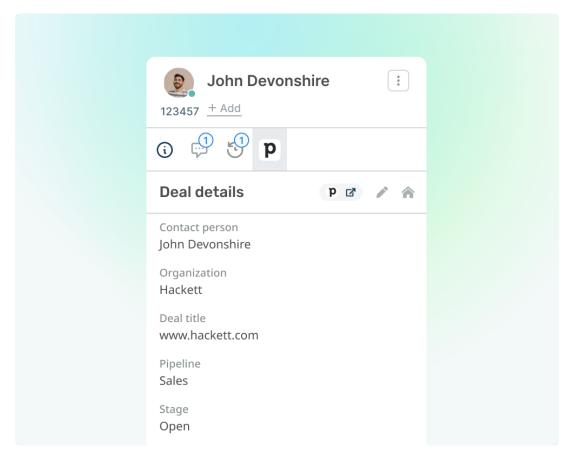

## Introducing our new Pipedrive app

(Product (Admin - (٠) تعليقات - Lara Proud - 2022-10-17

We have developed our brand-new Pipedrive app. You can set the Pipedrive app up to let !your agents view your Pipedrive contacts' information on User profiles inside Deskpro

Deskpro Users will be automatically linked to Pipedrive contacts, letting agents locate and .view deal information associated with the User without needing to leave the helpdesk The app will display information about a User, such as their deals and contact details. It will also enable your agents to search and manually link Users to contacts from the User Profile, .quickly giving context about Users from the helpdesk interface