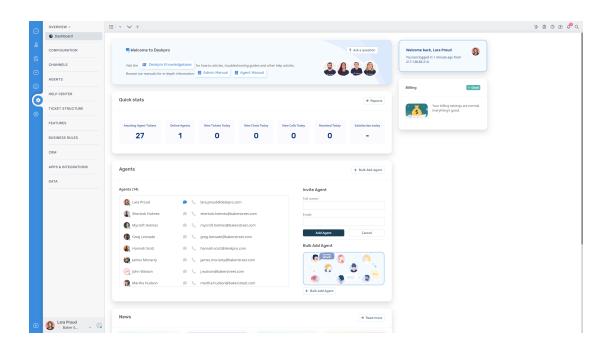

<u> 3 Pusing Deskpro > Which version of Deskpro am I using > المعلومات > 2 Pusing Deskpro </u>

# ?Which version of Deskpro am I using

<u>Using Deskpro</u> - (۱۰ <u>تعلیقات</u> - Lewis Stonier - 2023-05-10

Please see the below screenshots of the Admin interfaces of the different versions of Deskpro. You can use these to identify which version of Deskpro you are currently using:

.If you are using a version of Deskpro older than Legacy, contact support for details on how to upgrade

## (Deskpro Legacy (Version 5

## :Agent Interface



## :Admin Interface



## **Deskpro Version 4**



**Deskpro Version 3** 



(Deskpro Horizon (Version 6 :Agent Interface



### :Admin Interface