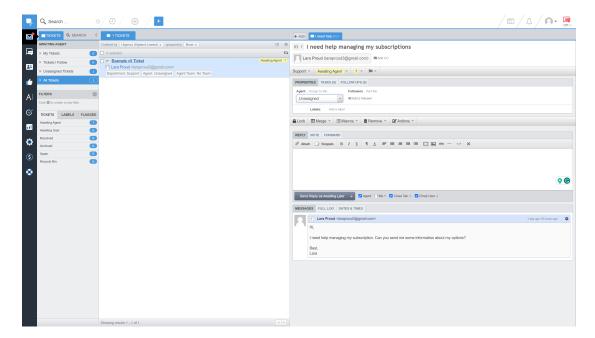

# ?Which version of Deskpro am I using

<u>Using Deskpro</u> - (۱۰ <u>تعلیقات</u> - Lewis Stonier - 2023-05-10

Please see the below screenshots of the Admin interfaces of the different versions of Deskpro. You can use these to identify which version of Deskpro you are currently using:

## :Agent Interface