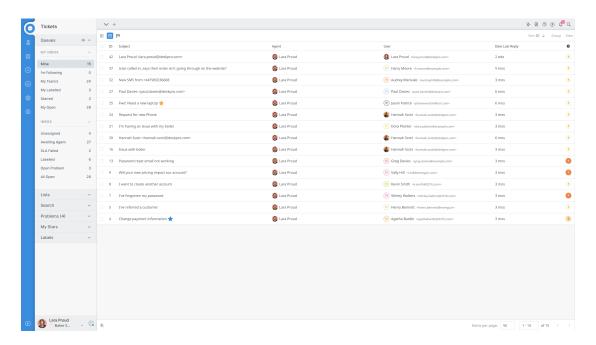

<u> 3 Pusing Deskpro > Which version of Deskpro am I using > المعلومات > 2 Pusing Deskpro </u>

# ?Which version of Deskpro am I using

<u>Using Deskpro</u> - (۱۰ <u>تعلیقات</u> - Lewis Stonier - 2023-05-10

Please see the below screenshots of the Admin interfaces of the different versions of Deskpro. You can use these to identify which version of Deskpro you are currently using:

.If you are using a version of Deskpro older than Legacy, contact support for details on how to upgrade

## (Deskpro Legacy (Version 5

## :Agent Interface



## :Admin Interface



## **Deskpro Version 4**



**Deskpro Version 3** 



(Deskpro Horizon (Version 6 :Agent Interface



### :Admin Interface