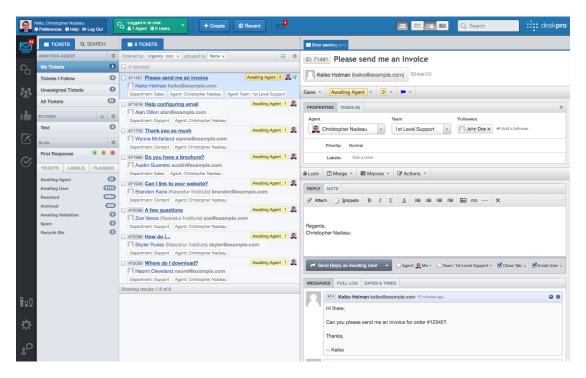

# ?Which version of Deskpro am I using

<u>Using Deskpro</u> - (۱۰ <u>تعلیقات</u> - Lewis Stonier - 2023-05-10

Please see the below screenshots of the Admin interfaces of the different versions of Deskpro. You can use these to identify which version of Deskpro you are currently using:

## **Deskpro Version 4**

**Deskpro Version 3** 

(Deskpro Horizon (Version 6 :Agent Interface