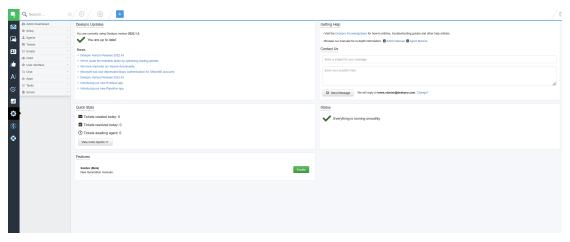

# ?Which version of Deskpro am I using

<u>Using Deskpro</u> - (۱۰ <u>تعلیقات</u> - Lewis Stonier - 2023-05-10

Please see the below screenshots of the Admin interfaces of the different versions of Deskpro. You can use these to identify which version of Deskpro you are currently using:

## :Admin Interface