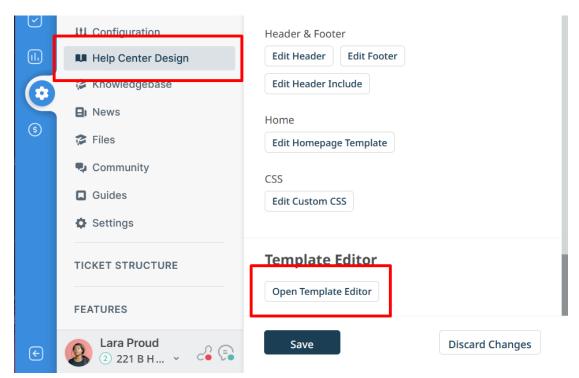

In Admin, go to **Help Center > Help Center Design**, scroll down to the **Template Editor** section, and select **Open Template Editor** 

.At the top of the template editor, select and edit the *body-include.html* template inside **Internal** 