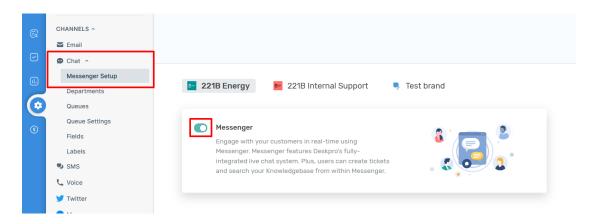

Simply remove this line of code and press **Save**. Make sure to press **'Save'** in the main editor to ensure the .widget is removed

Note

If you wanted to disable chat everywhere, you could disable it from Admin > Channels > Chat > Messenger. Setup and then turn off the Messenger widget by clicking on the toggle