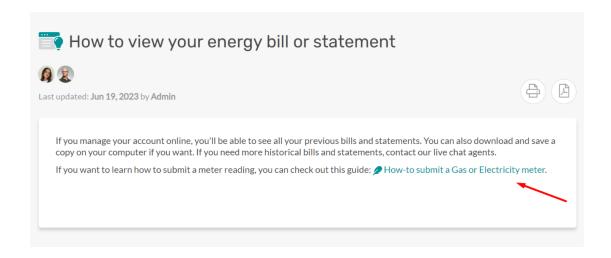

.This will insert a formatted link to the other piece of Help Center Content

:And the content will appear in the Help Center like below