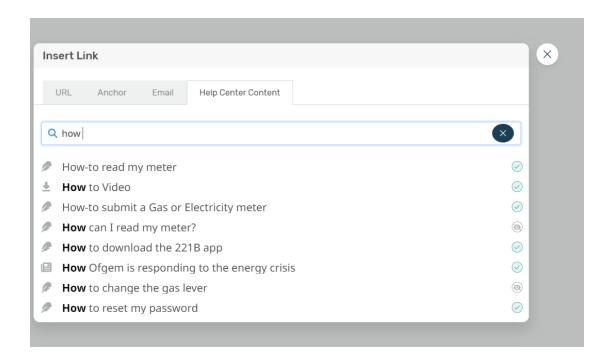

While you can hyperlink as normal, using the Help Center Content link allows you to embed links to other .content from your Help Center and differentiate this content

:In order to achieve this

- Highlight the text you'd like to link from .1
- Click the 'Add Link' symbol on the content editor toolbar .2
- .Select the tab **Help Center Content**, search for the correct item, and click **Insert** .3