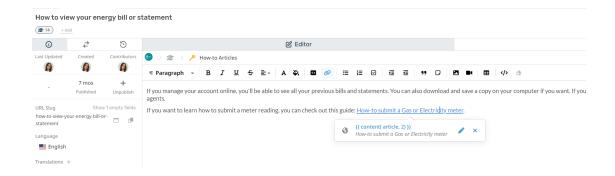

.This will insert a formatted link to the other piece of Help Center Content

:And the content will appear in the Help Center like below